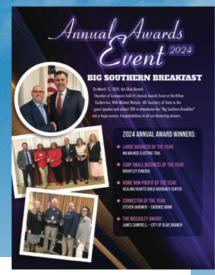

# Annual Awards Event 2024

## **BIG SOUTHERN BREAKFAST**

On March 13, 2024, the Olive Branch Chamber of Commerce held it's Annual Awards Event at the Hilton Garden Inn. With Michael Watson - MS Secretary of State as the guest speaker and almost 200 in attendance the "Big Southern Breakfast" was a huge success. Congratulations to all our deserving winners.

### **2024 ANNUAL AWARD WINNERS:**

- LARGE BUSINESS OF THE YEAR: MILWAUKEE ELECTRIC TOOL
- CORP SMALL BUSINESS OF THE YEAR: BRANTLEY FUNERAL
- HOME NON-PROFIT OF THE YEAR: HEALING HEARTS CHILD ADVOCACY CENTER
- CONNECTOR OF THE YEAR: STEVEN GARDNER – CADENCE BANK
- THE MCCAULEY AWARD:
  JAMES CAMPBELL CITY OF OLIVE BRANCH