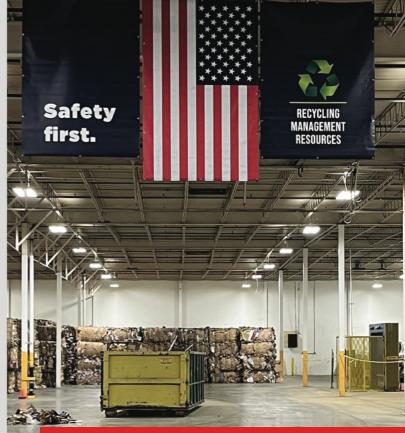

Complementing its Memphis based logistics campus, **Barrett Distribution** built a 330,000 square foot facility in Olive Branch. This location was designed to support the increased market demand for direct-to-consumer and omni-channel fulfillment services. Also, **Recycling Management Resources**. RMR boasts a 103,000 square foot workspace, 12 loading docks, and a train rail system.

Corporate incentives, I-269, and, most importantly, the city's welcoming attitude make Olive Branch a prime location to do business and grow industry.

Recycling Management Resources is a State-of-the-art industrial recycling plant