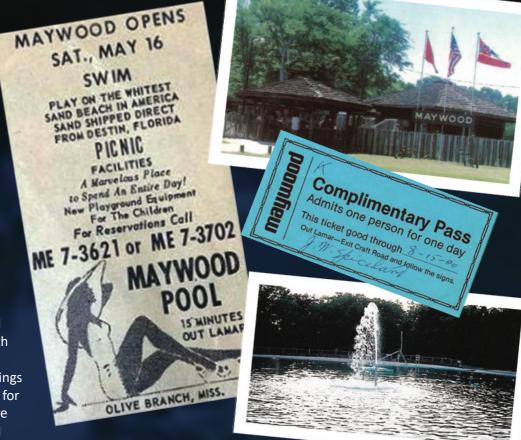

Swimming at Maywood as it was in the mid 1960's

well as a new name, Olive Branch. The town was incorporated under that name in 1873 with a population of just 185 residents. Although it is not well documented, it is believed that Mrs. Frances Wilson Blocker suggested the name, Olive Branch; a name with a biblical reference.