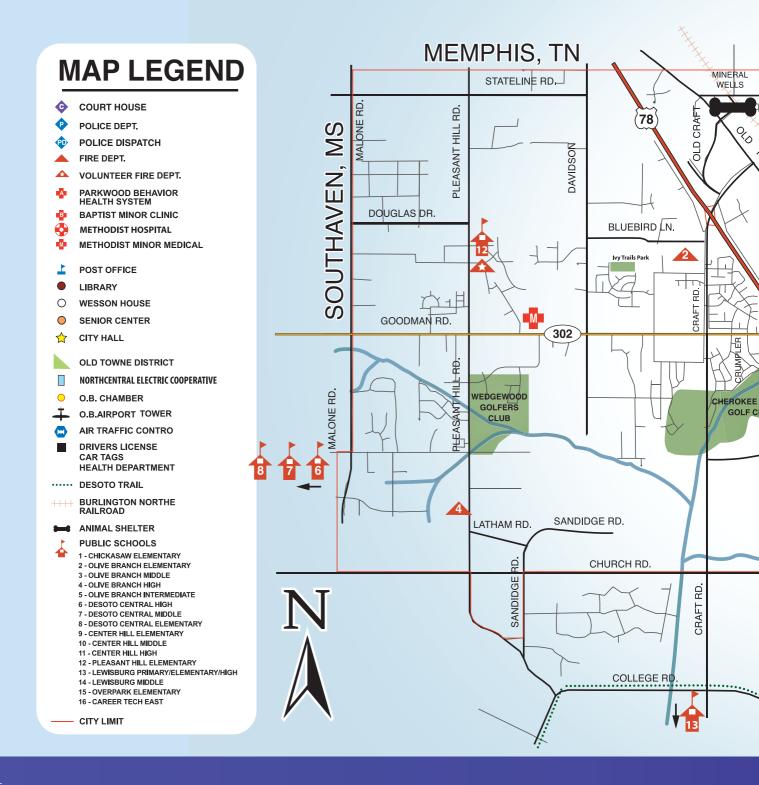

#### **Public Schools in Olive Branch**

| Center Hill Elementary School    | 662-890-7705 |
|----------------------------------|--------------|
| Center Hill Middle School        | 662-892-6800 |
| Center Hill High School          | 662-890-2490 |
| Chickasaw Elementary School      | 662-895-6664 |
| DeSoto Central Primary School    | 662-912-1300 |
| DeSoto Central Elementary School | 662-349-6234 |
| DeSoto Central High School       | 662-536-3612 |
| DeSoto Central Middle School     | 662-349-6660 |
| DeSoto County Career Tech East   | 662-893-0855 |
| Lewisburg Primary School         | 662-893-6001 |
| Lewisburg Elementary School      | 662-895-8750 |
| Lewisburg Intermediate School    |              |
| Lewisburg Middle School          | 662-892-5050 |
| Lewisburg High School            | 662-890-6708 |
| Olive Branch Elementary School   | 662-895-2256 |
| Olive Branch High School         | 662-893-3344 |
| Olive Branch Intermediate School | 662-893-1221 |
| Olive Branch Middle School       | 662-895-4610 |
| Overpark Elementary School       | 662-890-8745 |
| Pleasant Hill Elementary School  | 662-890-9654 |
|                                  |              |

#### **Private Schools in Olive Branch**

| Cross Creek Christian Academy | 662-895-0525 |
|-------------------------------|--------------|
| DeSoto County Academy         | 662-895-6385 |
| Northpoint Christian School   |              |
| Parkwood Campus School        | 662-895-4900 |
| Sacred Heart School           |              |