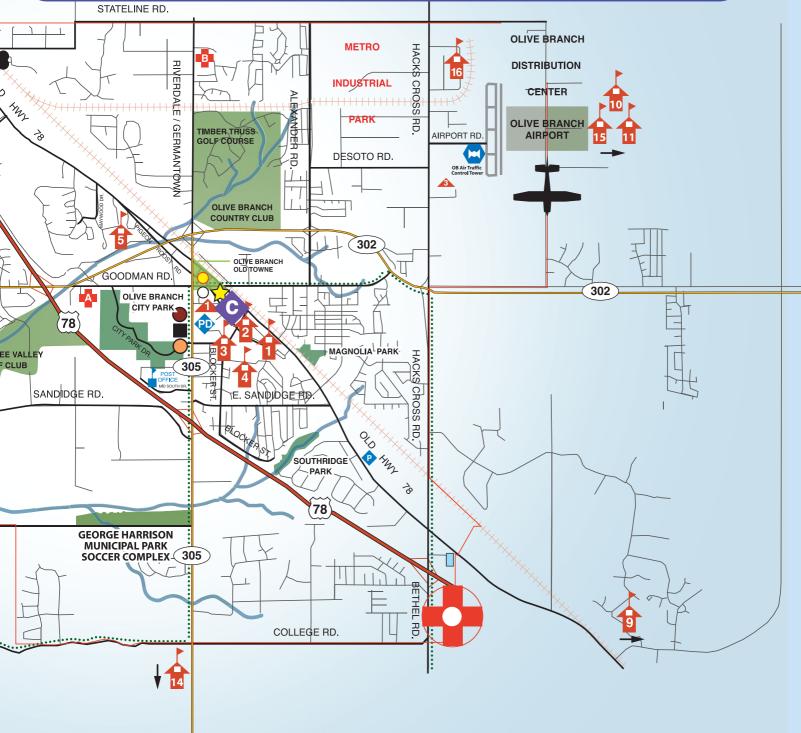

#### **Public Schools in Olive Branch**

| Center Hill Elementary School    | 662-890-7705 |
|----------------------------------|--------------|
| Center Hill Middle School        | 662-892-6800 |
| Center Hill High School          | 662-890-2490 |
| Chickasaw Elementary School      | 662-895-6664 |
| DeSoto Central Primary School    | 662-912-1300 |
| DeSoto Central Elementary School | 662-349-6234 |
| DeSoto Central High School       | 662-536-3612 |
| DeSoto Central Middle School     | 662-349-6660 |
| DeSoto County Career Tech East   | 662-893-0855 |
| Lewisburg Primary School         | 662-893-6001 |
| Lewisburg Elementary School      | 662-895-8750 |
| Lewisburg Intermediate School    |              |
| Lewisburg Middle School          | 662-892-5050 |
| Lewisburg High School            | 662-890-6708 |
| Olive Branch Elementary School   | 662-895-2256 |
| Olive Branch High School         | 662-893-3344 |
| Olive Branch Intermediate School | 662-893-1221 |
| Olive Branch Middle School       | 662-895-4610 |
| Overpark Elementary School       | 662-890-8745 |
| Pleasant Hill Elementary School  | 662-890-9654 |
|                                  |              |

#### **Private Schools in Olive Branch**

| Cross Creek Christian Academy | 662-895-0525 |
|-------------------------------|--------------|
| DeSoto County Academy         | 662-895-6385 |
| Northpoint Christian School   |              |
| Parkwood Campus School        | 662-895-4900 |
| Sacred Heart School           |              |