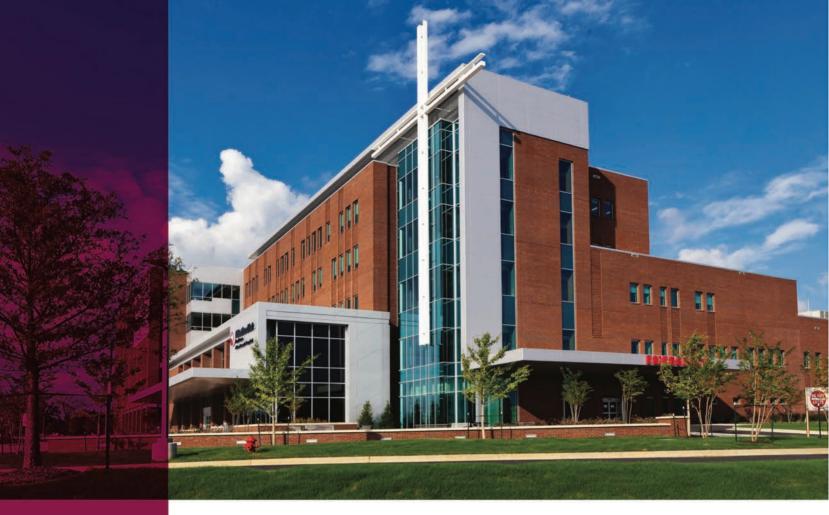

#### **METHODIST OLIVE BRANCH HOSPITAL:**

**Overview:** A 5-story, state-of-the-art, 100-bed facility with a 24-hour emergency room.

**Specialties:** General surgery, cardiology, labor and delivery, urology, gastroenterology.

**Awards:** Gold Plus Target Stroke Honor Roll Elite, Silver Performance Achievement Award for heart attack treatment.

**Certifications:** Baby Friendly Facility, Leapfrog's highest grade for healthcare quality and safety.

Additional Services: Methodist Diagnostic Center, Minor Medical Center, Primary Care clinics, and specialty care clinics.