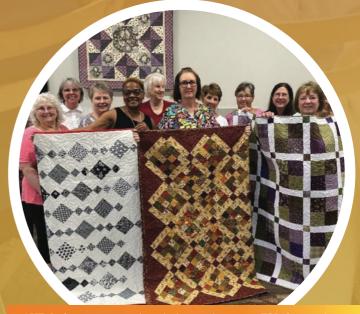

**Community Events:** Experience Old Towne Olive Branch with its parades, family-friendly Thursday movie nights on the lawn of the City Hall, and various Fall and Spring events.

**LEFT**: Retirement community enjoying evening sunset. **TOP**: Community seniors showcase their quilt making talent at the Senior Center.