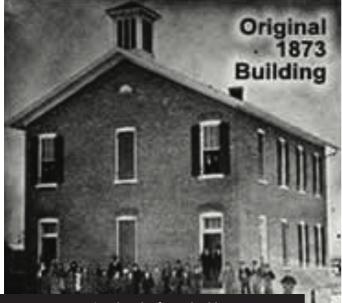

The City's first mayor, Ben Wesson, who was also the Postmaster, built a home in 1875. The Wesson House is now the oldest existing home in Olive Branch, located in Old Towne next to City Hall.

The first public education building in DeSoto County was built in 1911. DeSoto County Agricultural High School covered arts and sciences as well as agricultural training. Ledger books containing students' names can be viewed at the DeSoto County Museum in Hernando.