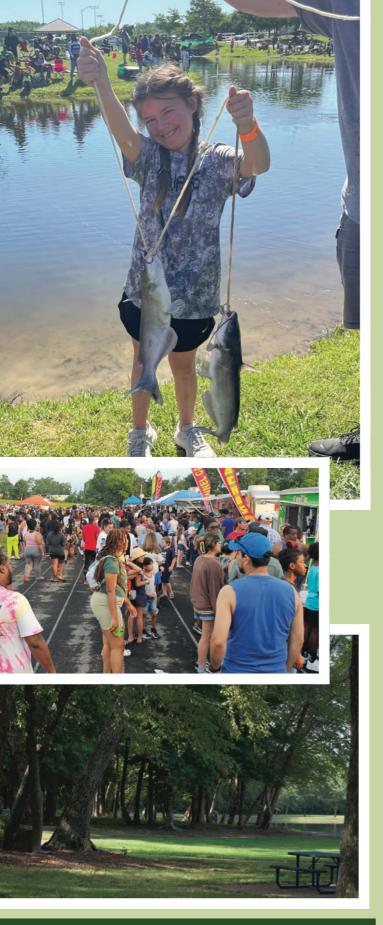

Pictured: The enchantment of the Olive Branch City Park during Christmas Light Garden.

TOP: Annual fishing rodeo at Olive Branch City Park.
 MIDDLE: 4<sup>th</sup> of July Celebration at Olive Branch City Park.
 BOTTOM: Southridge Community Park.

#### Olive Branch City Park: 8267 Goodman Road

Located in the heart of downtown Olive Branch and 141 acres in size the City Park is the biggest and the most well-known park in the city. You can hear parents cheering for their little league stars, adult sports, families enjoying the ducks while walking along the pier and much more. People of all ages enjoy the walking trails that take you around the park along with the mountain bike trail. It also offers a beautiful lake that provides a great place for an afternoon of fishing. This Park is home to OB Fest in the Spring, and the July 4th, World Class fireworks celebration and Light the Way Music Concert. Families from across the area come out to enjoy the blazing skies, live music, Kids Zone, great food vendors, and more! December comes alive with Light Garden, a multi-entertainment outdoor holiday extravaganza Christmas light show.

Olive Branch boasts one of the largest, non-competitive, recreational baseball and softball leagues in North Mississippi. The City Park also offers non-competitive soccer to youth ages 4 to 16, and a non-competitive basketball league for girls and boys ages 7 to 12. For the adults, the Park hosts men's, women's, and co-ed softball leagues. It would be rare to visit the city park without seeing some form of sports being played. During baseball season, the park is literally bursting with activity, sometimes having close to 5,000 people enjoying a variety of outdoor activities.

#### The Park offers the following:

- Playground
- 3 Lakes, 1 with a pier (fishing with permit)

must have updated vaccinations and tags.

- 7 Lighted Baseball Fields
- 8 Lighted Softball Fields
- 5 Outdoor lighted Tennis Courts
- 8 Lane Track
- 2 Miles of Walking Trails with Exercise Stations
- Half-Mile Nature Trail
- Amphitheater
- 2 Picnic Pavilions
- Mountain Bike Trail
- Olive Bark (dog park)

#### George M. Harrison Soccer Complex: 8700 Church Road

284

George M. Harrison Soccer Complex has five international-sized soccer fields with automated lighting control systems and automated irrigation. This complex has a small pavilion and lake with a 2/3-mile Walking Trail. The City uses this park for fishing tournaments, rodeos and other events throughout the year. Additionally, tennis and pickle ball courts are planned for the near future.

#### Southridge Community Park: 9730 Eva Drive

Southridge Park covers 19 beautiful acres and borders the 2acre Lick Creek. It includes a playground with rubberized safety surfacing, a half-mile walking trail, a pavilion with benches, picnic tables, and a baseball practice area..