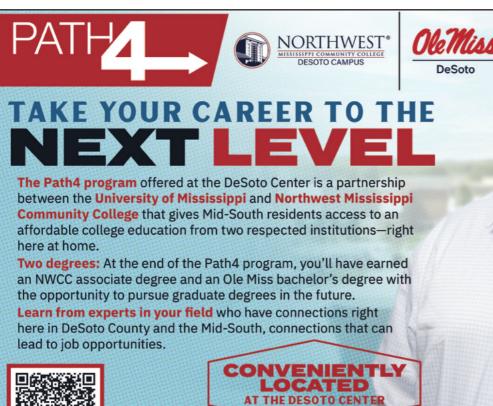

#### **HIGHER EDUCATION**

Northwest Mississippi Community College, in collaboration with the University of Mississippi, offers the 2 + 2 program at the Northwest DeSoto Center campus. This innovative program enables students to complete their first two years of coursework at Northwest Mississippi Community College and then transfer seamlessly to the University of Mississippi for the final two years, allowing them to earn a four-year degree without leaving DeSoto County. For more details about the program, you can visit www.outreach.olemiss.edu/desoto/programs.

The Chamber happily donated the proceeds of \$4,261 to Lewisburg High School this year to help with their Hearing Impaired Program.

CAMPUS

PATH4DESOTO.COM/CHAMBER

Kenny Grissom, Jr. of Olive Branch NWCC '23 AA in Business UM-DeSoto '25 BBA in Business