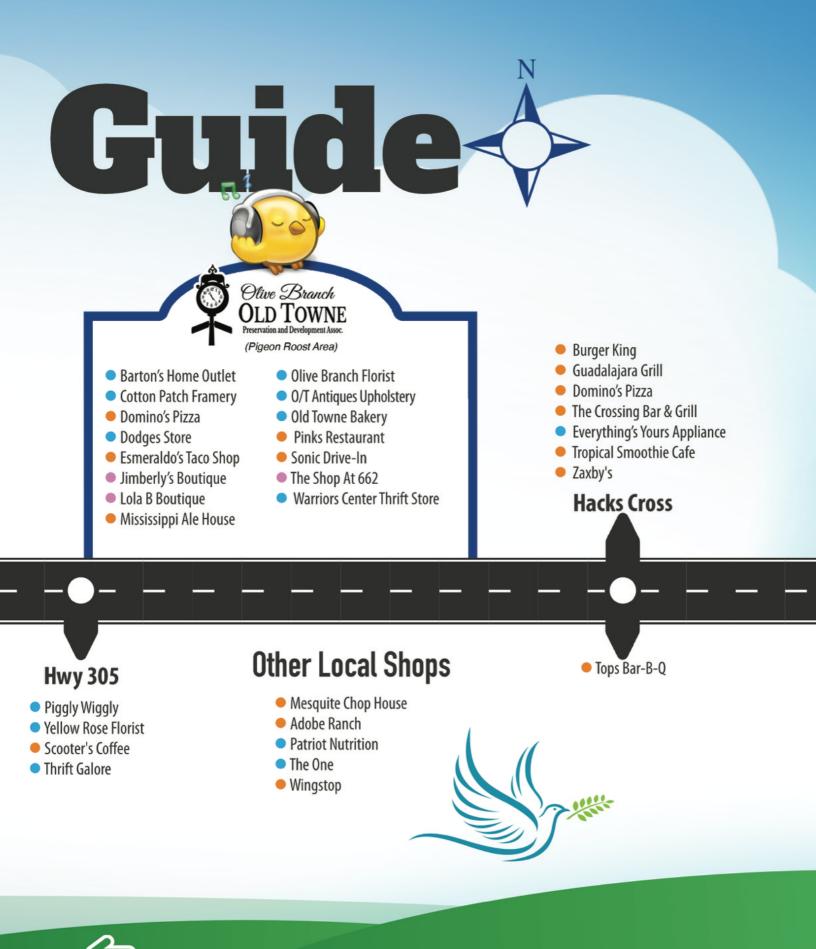

The Camp Creek area has seen impressive growth recently, with new restaurants, healthcare providers, and even a pet hotel. Olive Branch continues to expand each year, with new boutiques, home repair services, insurance agencies, and more. "Old Towne," located across from City Hall in the heart of Olive Branch, has become a vibrant center for community activities and events. This historic district, nestled between Hwy 178 and Hwy 302 along Goodman Road and Pigeon Roost Road, is characterized by its small-town charm, well-lit sidewalks and paved streets. Enhancements like benches and extensive landscaping create a welcoming atmosphere for residents and visitors alike. The original 1917 Bank of Olive Branch now houses the Chamber of Commerce, and the Cotton Gin has been refurbished into an entertainment district, promising to be a major draw.

In August 2024, the Mississippi Main Street Association (MMSA) voted for the City of Olive Branch to be recognized as a Network Main Street Community. The city believes with this new title comes the opportunity for tremendous growth moving forward. In Old Towne, you'll find an array of businesses, including boutiques, hair salons, an awardwinning bakery, a coffee shop, antique and collectibles shops, a florist, and a health and fitness center. These businesses thrive in buildings bearing historic family names.

The Chamber of Commerce, located in Old Towne inside the first Bank of Olive Branch building, is a great resource for residents and visitors. When you're in the area, stop by for all your informational needs. Visit Old Towne, Olive Branch; DeSoto County's Best-Kept Secret!