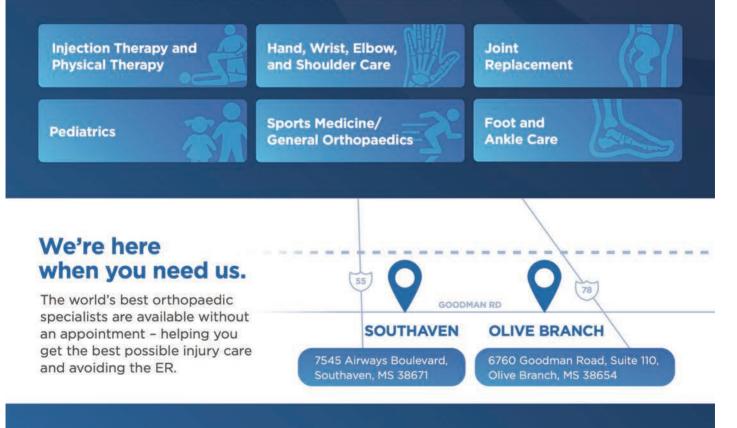

# **OrthoOne**

#### Sports Medicine & Orthopaedics

### Robert M. Pickering, M.D.

9085

9085 E. SANDIDGE CENTER COVE STE 100 OLIVE BRANCH, MS 38654 662.890.2663 PHYSICAL THERAPY 662.890.1710 WWW.ORTHOONE.ORG

Office Hours: Monday—Thursday: 7:30am—4:30pm Friday: 7:30am—1:30pm