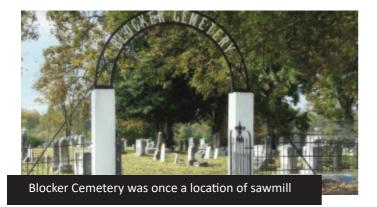

Milton Blocker and Stephen Flinn were living in Alabama in 1836 when they left their farms and traveled the Mississippi River by flatboat with their wives, who were sisters, to Memphis. After arriving in Memphis, they traveled southeast to the newly created Chickasaw Territory where they met Chief Lush-Pun-Tubby. The Chief agreed to sell them 1280 acres of the Territory and that's where they built their new homes and a sawmill. Many years later, this very land became present-day Olive Branch. The sawmill was located on what is now Blocker Cemetery and Blocker's home was in the area we call Shady Grove Cove. The sawmill came in very handy for all the settlers who were streaming in during this time. Blocker purchased most of Flinn's land in 1840 and is probably responsible for the village's first business; a mule-powered cotton gin. As growth continued, the economy was boosted by the opening of a creamery and a boat factory. Blocker and Flinn are both buried in Blocker Cemetery.